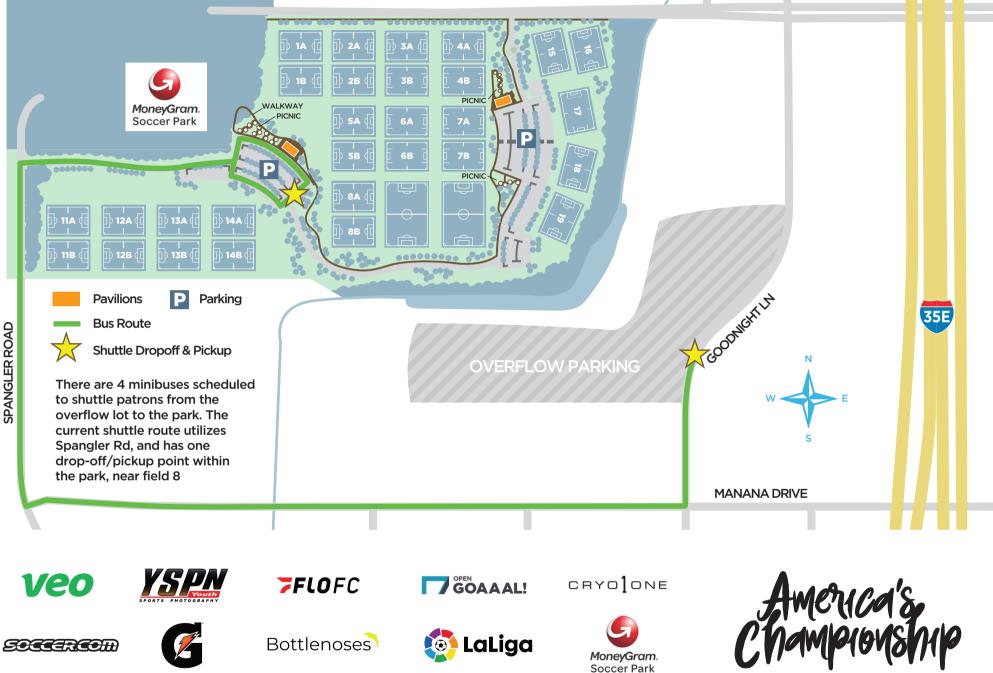

In the overflow lot, Premier SuperCopa will have one greeter at the shuttle stop, and two attendants assisting in organization of attendees at the overflow parking lot.

There are 4 minibuses scheduled to shuttle patrons from the overflow lot to the park. The current shuttle route utilizes Spangler Rd, and has one drop-off/pickup point with the park, near field 8 (see map). We aim to have no more than 10 minutes between shuttles. Both the overflow lot and the stop within MoneyGram Park will have a greeter to assist in getting people on/off the shuttles. Please look for directional signage as well.